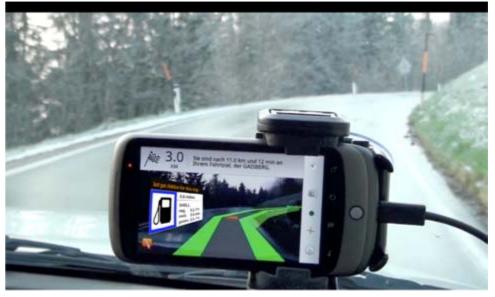

#### A New and Fascinating Augmented Reality Experience...

- Fully functional navigation System
- Light Weight, no maps needed
- Voice commands
- World wide navigation coverage
- Millions of POIs
- Users pick what they want to see

#### Wikitude World Browser and Wikitude Drive

- Discover Navigate Find: A world browser to discover your surroundings
- A navigation system with millions of points of interest (be notified about cheap gas stations, the next Taco Bell or the most incredible vista points along your route)