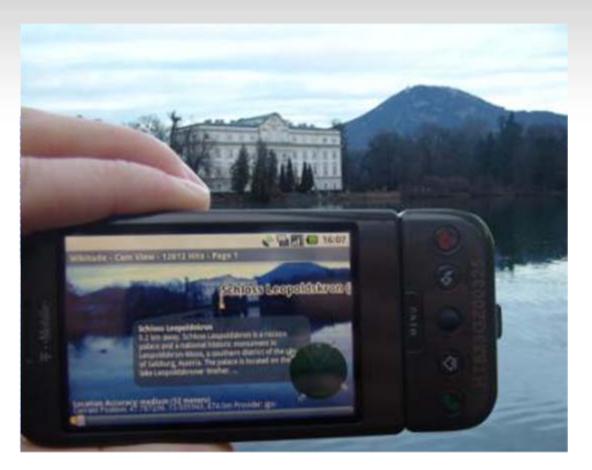

#### What is Augmented Reality?

Augmented Reality (AR) is when the physical real-world environment is merged with virtual computer-generated imagery - creating a mixed reality.

#### Wikitude World Browser and Wikitude Drive

- Discover Navigate Find: A world browser to discover your surroundings
- A navigation system with millions of points of interest (be notified about cheap gas stations, the next Taco Bell or the most incredible vista points along your route)