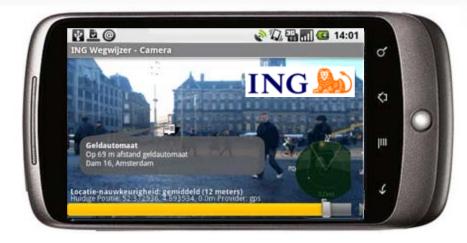

xed reality.





# For CINDROID



#### A New and Fascinating Augmented Reality Experience...



- Fully functional navigation System
- Light Weight, no maps needed
- Voice commands
- World wide navigation coverage
- Millions of POIs
- Users pick what they want to see

Survey (TheWhereBusiness): 47% want to know more about mobile navigation no. 1 used mobile service (by far)



## WIKITUDE

#### Find Your Favorite Brands



#### Wikitude World Browser and Wikitude Drive



- Discover Navigate Find: A world browser to discover your surroundings
- A navigation system with millions of points of interest (be notified about cheap gas stations, the next Taco Bell or the most incredible vista points along your route)



#### Wikitude Platform





### WIKITUDE

#### **Customized AR Solutions**









WIKITUDE

#### Create Your Own World









Create your own world and win an LG Android Smartphone!





#### Here is how it works...

- The "World" Cup competition will run
  - From TODAY till July 11, 2010
- Content World format needs to be submitted as ARML or Webservice (details on Wikitude.me)
- 2 week user voting process from July 12-26
- Announcement of winners end of July
- All further details at: http://www.wikitude.org/worldcup





Thank you!