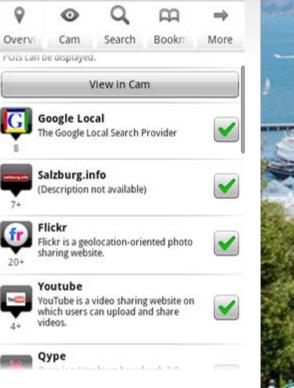

#### Wikitude World Browser and Wikitude Drive

- Discover Navigate Find: A world browser to discover your surroundings
- A navigation system with millions of points of interest (be notified about cheap gas stations, the next Taco Bell or the most incredible vista points along your route)

#### Wikitude Platform