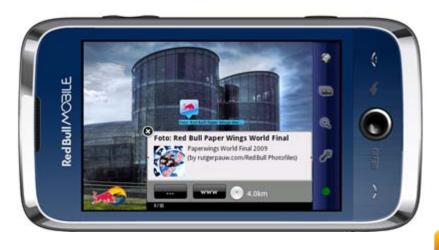

ality.





# For CINDROID



#### A New and Fascinating Augmented Reality Experience...



- Fully functional navigation System
- Light Weight, no maps needed
- Voice commands
- World wide navigation coverage
- Millions of POIs
- Users pick what they want to see

Survey (TheWhereBusiness): 47% want to know more about mobile navigation no. 1 used mobile service (by far)



## WIKITUDE

#### Find Your Favorite Brands



#### Wikitude World Browser and Wikitude Drive



- Discover Navigate Find: A world browser to discover your surroundings
- A navigation system with millions of points of interest (be notified about cheap gas stations, the next Taco Bell or the most incredible vista points along your route)



#### Wikitude Platform





### WIKITUDE

#### **Customized AR Solutions**









WIKITUDE

#### Create Your Own World









Create your own world and win an LG Android Smartphone!





#### Here is how it works...

- The "World" Cup competition will run
  - From TODAY till July 11, 2010
- Content World format needs to be submitted as ARML or Webservice (details on Wikitude.me)
- 2 week user voting process from July 12-26
- Announcement of winners end of July
- All further details at: http://www.wikitude.org/worldcup





Thank you!