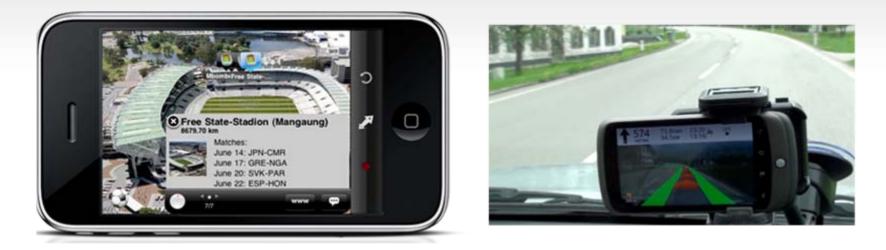

#### Wikitude World Browser and Wikitude Drive

- Discover Navigate Find: A world browser to discover your surroundings
- A navigation system with millions of points of interest (be notified about cheap gas stations, the next Taco Bell or the most incredible vista points along your route)