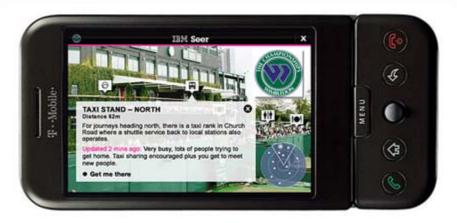

d reality.





# For CINDROID



#### A New and Fascinating Augmented Reality Experience...



- Fully functional navigation System
- Light Weight, no maps needed
- Voice commands
- World wide navigation coverage
- Millions of POIs
- Users pick what they want to see

Survey (TheWhereBusiness): 47% want to know more about mobile navigation no. 1 used mobile service (by far)



## WIKITUDE

#### Find Your Favorite Brands



#### Wikitude World Browser and Wikitude Drive



- Discover Navigate Find: A world browser to discover your surroundings
- A navigation system with millions of points of interest (be notified about cheap gas stations, the next Taco Bell or the most incredible vista points along your route)



#### Wikitude Platform





### WIKITUDE

#### **Customized AR Solutions**









WIKITUDE

#### Create Your Own World









Create your own world and win an LG Android Smartphone!





#### Here is how it works...

- The "World" Cup competition will run
  - From TODAY till July 11, 2010
- Content World format needs to be submitted as ARML or Webservice (details on Wikitude.me)
- 2 week user voting process from July 12-26
- Announcement of winners end of July
- All further details at: http://www.wikitude.org/worldcup





Thank you!