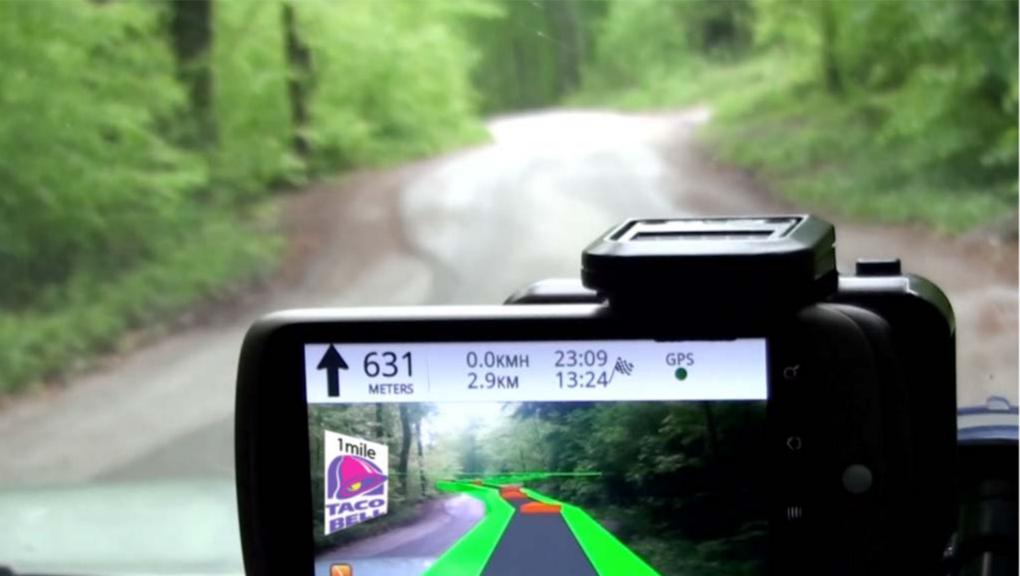

#### A New and Fascinating Augmented Reality Experience...

- Fully functional navigation System
- Light Weight, no maps needed
- Voice commands
- World wide navigation coverage
- Millions of POIs
- Users pick what they want to see

#### Wikitude World Browser and Wikitude Drive

- Discover Navigate Find: A world browser to discover your surroundings
- A navigation system with millions of points of interest (be notified about cheap gas stations, the next Taco Bell or the most incredible vista points along your route)