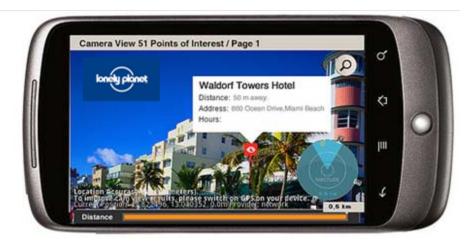

reality.





# For CINDROID



#### A New and Fascinating Augmented Reality Experience...



- Fully functional navigation System
- Light Weight, no maps needed
- Voice commands
- World wide navigation coverage
- Millions of POIs
- Users pick what they want to see

Survey (TheWhereBusiness): 47% want to know more about mobile navigation no. 1 used mobile service (by far)



## WIKITUDE

#### Find Your Favorite Brands



#### Wikitude World Browser and Wikitude Drive



- Discover Navigate Find: A world browser to discover your surroundings
- A navigation system with millions of points of interest (be notified about cheap gas stations, the next Taco Bell or the most incredible vista points along your route)



#### Wikitude Platform





### WIKITUDE

#### **Customized AR Solutions**









WIKITUDE

#### Create Your Own World









Create your own world and win an LG Android Smartphone!





#### Here is how it works...

- The "World" Cup competition will run
  - From TODAY till July 11, 2010
- Content World format needs to be submitted as ARML or Webservice (details on Wikitude.me)
- 2 week user voting process from July 12-26
- Announcement of winners end of July
- All further details at: http://www.wikitude.org/worldcup





Thank you!