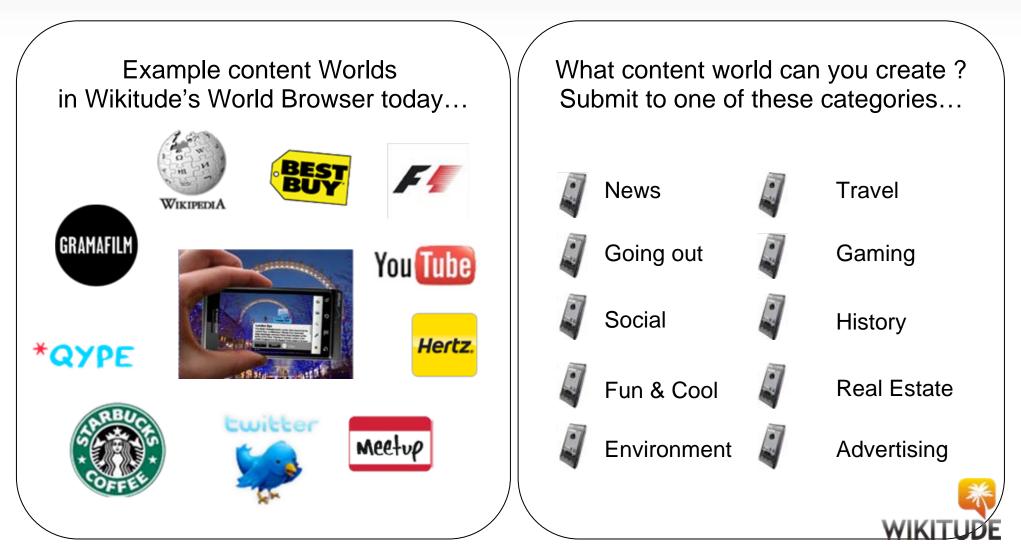

#### Find Your Favorite Brands

#### Create Your Own World

Create your own world and win an LG Android Smartphone!

#### Here is how it works...

- The "World" Cup competition will run
  - From TODAY till July 11, 2010
- Content World format needs to be submitted as ARML or Webservice (details on Wikitude.me)
- 2 week user voting process from July 12-26
- Announcement of winners end of July
- All further details at: http://www.wikitude.org/worldcup