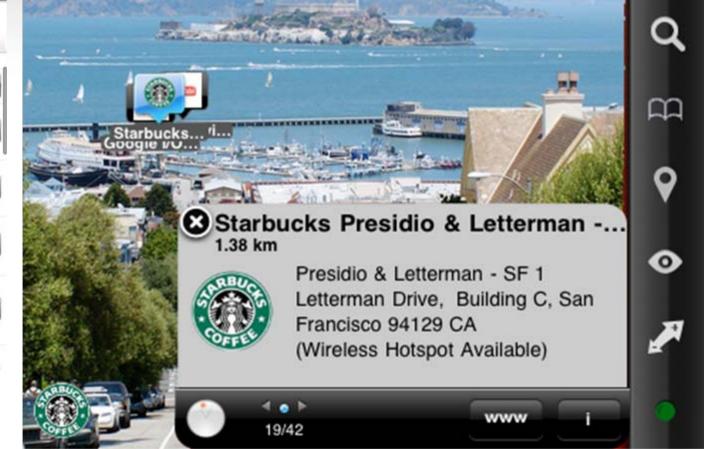

#### Wikitude World Browser and Wikitude Drive

- Discover Navigate Find: A world browser to discover your surroundings
- A navigation system with millions of points of interest (be notified about cheap gas stations, the next Taco Bell or the most incredible vista points along your route)